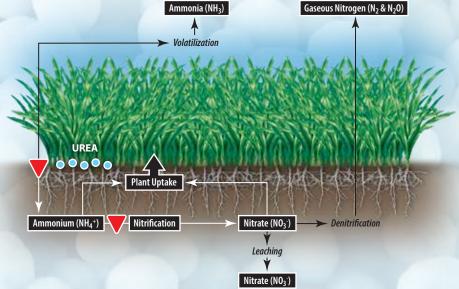

## **How Does It Work?**

To minimize nitrogen loss to the environment, Nu-Tec's stabilized nitrogen contains both a urease inhibitor and denitrification inhibitor.

Urease inhibitors protect nitrogen while the fertilizer is on the soil surface. These inhibitors slow down the urease enzyme that converts urea to ammonia gas which is lost through volatilization. Slowing down the urease enzyme provides time for urea to travel below the soil surface through rainfall or irrigation.

**Nitrification inhibitors** slow the conversion of ammonium to nitrate, nitrates are prone to denitrification and leaching.